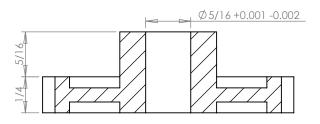

**SECTION A-A** 

## **Part Description:**

Delrin Spur Gears 24 Pitch - 20° Pressure Angle

Dimensions are in inches Tolerances: Unless Explicitly Stated Assume <u>+</u> 0.015

PROPRIETARY AND CONFIDENTIAL:

THE INFORMATION CONTAINED IN THIS DRAWING IS THE SOLE PROPERTY OF PUTNAM PRECISION MOLDING. ANY REPRODUCTION IN PART OR AS A WHOLE WITHOUT THE WRITTEN PERMISSION OF PUTNAM PRECISION MOLDING IS PROHIBITED. INFORMATION IN THIS DRAWING IS PROVIDED FOR REFERENCE ONLY.