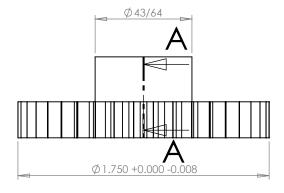

**SECTION A-A** 

## **Part Description:**

Delrin Spur Gears 24 Pitch - 20° Pressure Angle

Dimensions are in inches Tolerances: Unless Explicitly Stated Assume <u>+</u> 0.015

PROPRIETARY AND CONFIDENTIAL:

THE INFORMATION CONTAINED IN THIS DRAWING IS THE SOLE PROPERTY OF PUTNAM PRECISION MOLDING. ANY REPRODUCTION IN PART OR AS A WHOLE WITHOUT THE WRITTEN PERMISSION OF PUTNAM PRECISION MOLDING IS PROHIBITED. INFORMATION IN THIS DRAWING IS PROVIDED FOR REFERENCE ONLY.