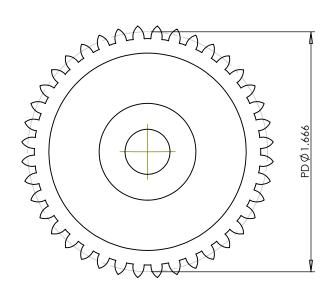

## **Part Description:**

Delrin Spur Gears 24 Pitch - 20° Pressure Angle

Dimensions are in inches Tolerances: Unless Explicitly Stated Assume <u>+</u> 0.015

PROPRIETARY AND CONFIDENTIAL:

THE INFORMATION CONTAINED IN THIS DRAWING IS THE SOLE PROPERTY OF PUTNAM PRECISION MOLDING. ANY REPRODUCTION IN PART OR AS A WHOLE WITHOUT THE WRITTEN PERMISSION OF PUTNAM PRECISION MOLDING IS PROHIBITED. INFORMATION IN THIS DRAWING IS PROVIDED FOR REFERENCE ONLY.