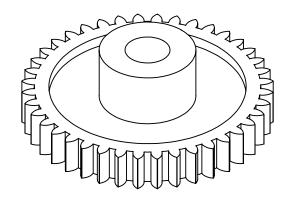

## **Part Description:**

Delrin Spur Gears 24 Pitch - 20° Pressure Angle

Dimensions are in inches Tolerances: Unless Explicitly Stated Assume <u>+</u> 0.015

PROPRIETARY AND CONFIDENTIAL:

THE INFORMATION CONTAINED IN THIS DRAWING IS THE SOLE PROPERTY OF PUTNAM PRECISION MOLDING. ANY REPRODUCTION IN PART OR AS A WHOLE WITHOUT THE WRITTEN PERMISSION OF PUTNAM PRECISION MOLDING IS PROHIBITED. INFORMATION IN THIS DRAWING IS PROVIDED FOR REFERENCE ONLY.